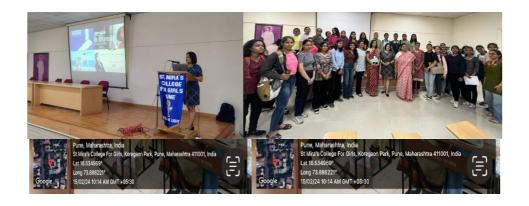

### 2. HR WORKSHOP REPORT "DEI on spotlight" 23rd August 2023

A workshop on DEI on spotlight was organised by the BBA and BBA-CA department for the students. The resource person was Ms Swaroop Gokhale who is the Lead of DI in Persistent Systems Ltd., The main Objective of the workshop was to address to students about the following:

3. DEI in the Spotlight

The objective delved into the significance of DEI in the contemporary business landscape. DEI initiatives are gaining increasing attention due to their positive impact on organizational culture, innovation, and performance. Resource Person Ms. Swaroop Gokhale, as the Lead of DI in Persistent Systems Ltd., shared insights and case studies to illustrate how DEI can be a strategic advantage for businesses, drawing attention to best practices and potential challenges.

Total number of students = 142

Faculty 03

Activity Co-ordinator Abhradita Chatterjee Nahvi Prof.Dr. Jaya Rajagopalan Principal Incharge